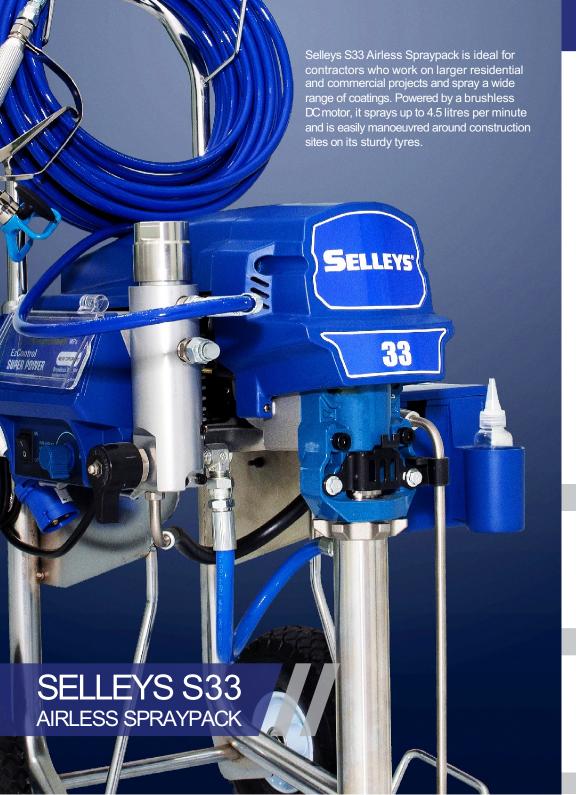

## SELLEYS S33 AIRLESS SPRAYPACK

Tiltable Cart for fast container changes

Max. Nozzle Size 0.033"

Max. Delivery Rate 4.5 L/min

Operating Pressure 220 bar

Motor Output 3.3 kW / 4.4 hp

Voltage 220 V / 50 Hz

Weight 62 kg

**Lightweight Airless Gun**delivers superb spray quality
and a long service life

15m High Pressure Hose, 1/4" for a large radius of spraying

## **DESC Control**

clear and accurate display of important data including consumption figures, runtimes and more

## Flexible Direct Suction

fits easily into large 20L paint containers

## Sturdy Tyres

for easy manoeuvring and navigation of worksites

Extend the functionality of your Selleys S33 Airless Spraypack with these Selleys Accessories

HIGH PRESSURE HOSE

Prepare your surfaces and materials prior to spraying with these Selleys Painting Tools